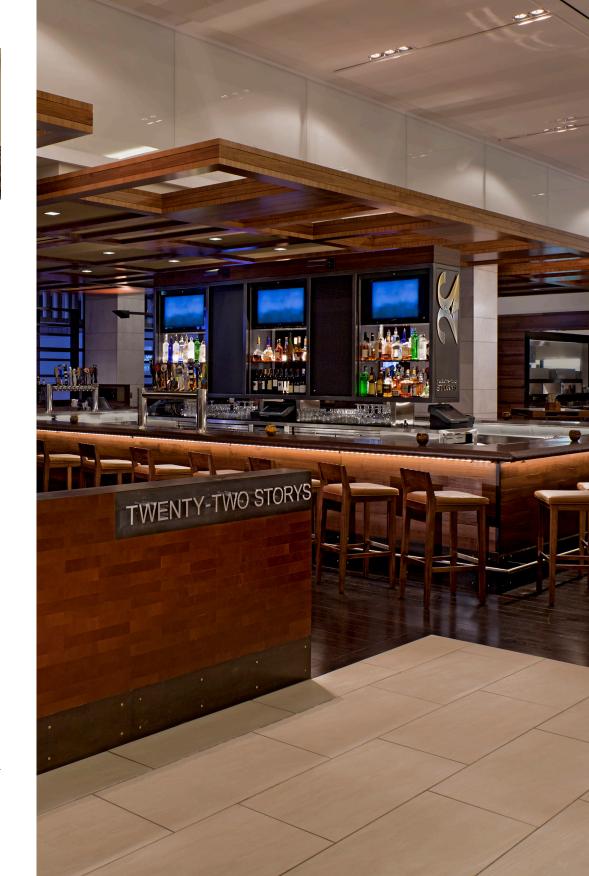

## RESTAURANTS & BARS

- Sway Downtown Atlanta's signature restaurant, offering sophisticated Southern-influenced recipes for breakfast, lunch and dinner created by our award winning Executive Chef
- Twenty-Two Storys Located in the Atrium Lobby, our new beer-forward bar has a top selection of locally brewed ales and a full menu of beer-influenced appetizers and entrees
- Market Our 24-hour coffee and snack shop for guests on the go, serving every refreshing option from Starbuck's coffee and wood-fired pizzas to ice cream and old-fashioned bottled root beer