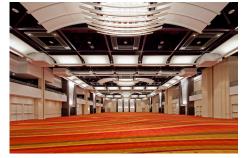

#### MEETING & FUNCTION SPACE

- A total of 180,000 square feet of function space, 25,800 square feet of pre-function space and 50,000 gross square feet of exhibit space
- Three ballrooms, including Georgia's largest hotel ballroom, the 30,000 square foot Centennial Ballroom, with a 26-foot ceiling accommodating up to 3,300 guests and divisible into four sections
- 40,000 square foot Grand Hall is the city's premier exhibit hall and features wall-to-wall carpeting, 15-foot finished ceilings and four break out rooms
- Atlanta Conference Center features 20 hard-walled meeting rooms of various sizes
- 20,000 square feet of function space in the International Tower, including a 9,000 square foot ballroom and 7,200 square feet of break out space