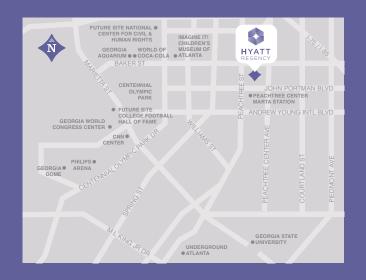

With 1,260 guest rooms, Hyatt Regency Atlanta is a preferred destination for business and leisure travelers from around the world.

Hyatt Regency Atlanta is located in the heart of downtown Atlanta on Peachtree Street. The hotel is a convenient drive from Atlanta's airport, and just blocks away from the city's major destinations, including the Georgia World Congress Center, the Georgia Dome, the Georgia Aquarium and the World of Coca-Cola.

## POINTS OF INTEREST

- Georgia World Congress Center
- Georgia Dome
- Georgia Aquarium
- World of Coca-Cola®
- CNN Center
- Centennial Olympic Park
- Philips Arena
- MidtownBuckhead
- Virginia-Highland
- Atlantic Station
- Zoo Atlanta
- · High Museum of Art / Woodruff Arts Center
- Martin Luther King Center
- Stone Mountain Park
- The Margaret Mitchell House
- Turner Field