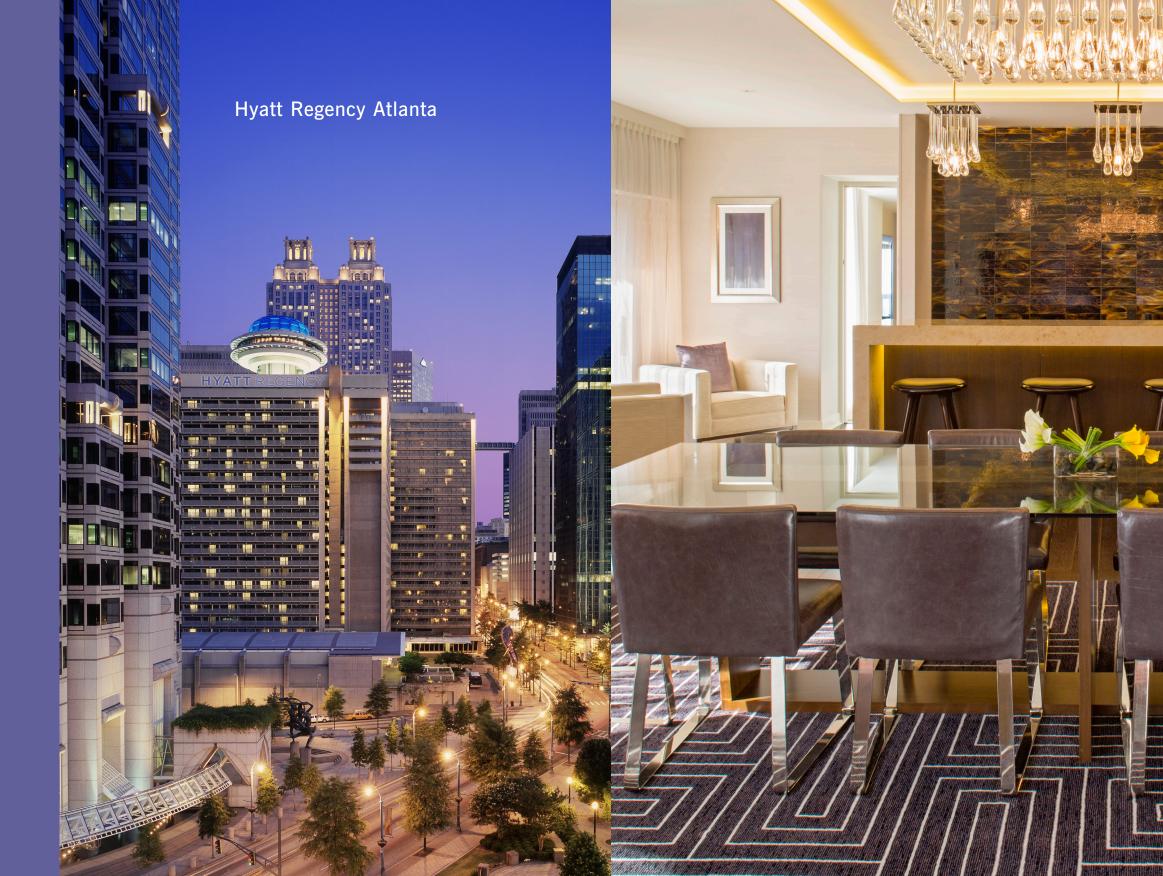

#### LOCATION

Hyatt Regency Atlanta, with its signature blue dome, has been a landmark destination since its grand opening in 1967. In 2012, the hotel completed an historic \$65 million transformation that renewed Hyatt Regency Atlanta's look and feel, as well as its dining experiences, technology and functionality.

With 1,260 guest rooms, Hyatt Regency Atlanta is a preferred destination for business and leisure travelers from around the world.

Hyatt Regency Atlanta is located in the heart of downtown Atlanta on Peachtree Street. The hotel is a convenient drive from Atlanta's airport, and just blocks away from the city's major destinations, including the Georgia World Congress Center, the Georgia Dome, the Georgia Aquarium and the World of Coca-Cola.