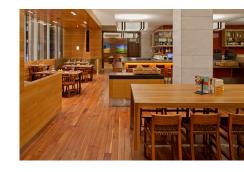

## RESTAURANTS & BARS

- Sway Downtown Atlanta's signature restaurant, offering sophisticated Southern-influenced recipes for breakfast, lunch and dinner created by our award winning Executive Chef
- Twenty-Two Storys Located in the Atrium Lobby, our new beer-forward bar has a top selection of locally brewed ales and a full menu of beer-influenced appetizers and entrees
- Market Our 24-hour coffee and snack shop for guests on the go, serving every refreshing option from Starbuck's coffee and wood-fired pizzas to ice cream and old-fashioned bottled root beer