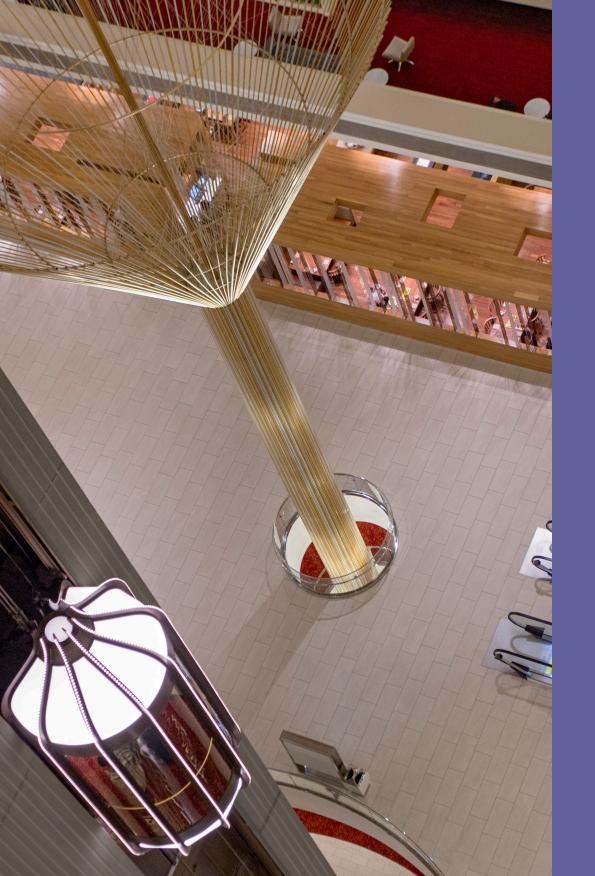

The 22-story Hyatt Regency Atlanta was the world's first atrium hotel and today is one of America's premier meeting and convention facilities with 180,000 square feet of ballroom, exhibit and meeting and hospitality space.