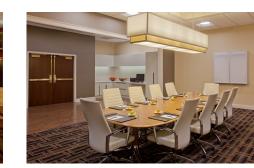

#### MEETING & FUNCTION SPACE

- A total of 180,000 square feet of function space, 25,800 square feet of pre-function space and 50,000 gross square feet of exhibit space
- Three ballrooms, including Georgia's largest hotel ballroom, the 30,000 square foot Centennial Ballroom, with a 26-foot ceiling accommodating up to 3,300 guests and divisible into four sections
- 40,000 square foot Grand Hall is the city's premier exhibit hall and features wall-to-wall carpeting, 15-foot finished ceilings and four break out rooms
- Atlanta Conference Center features 20 hard-walled meeting rooms of various sizes
- 20,000 square feet of function space in the International Tower, including a 9,000 square foot ballroom and 7,200 square feet of break out space

- Fully functional meeting planner office that's adjacent to break out rooms and equipped with a conference table for 10, an outfitted working desk and a coffee break area with a full refrigerator
- Four hospitality suites ideal for conferences of up to 20 guests and receptions of up to 50 guests
- 52 total meeting rooms offer individual or master controls for heat / AC, sound, music, telephones, multiple electrical / microphone outlets, special lighting effects and 110V and 220V single-phase electricity