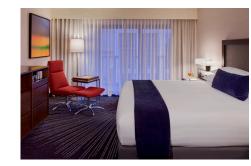

## ACCOMMODATION

• 1,260 total guestrooms, including 58 suites / parlors, 527 kings / queens, 596 double / doubles, 29 Regency Club®, 35 ADA accessible rooms and 15 Respire hypo-allergenic rooms

## STANDARD GUESTROOM AMENITIES

- State-of-the-art technology allows guests to use their room TV to browse the web, download movies, manage business presentations, check out or order room service
- · High-speed wireless internet service
- Dual phone line
- Individual climate control
- Coffee station
- Stand-alone hair dryer
- Hyatt Grand Bed™