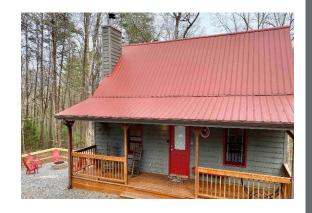

#### COZY CABIN

2/2 with Firepit, trail leading to trickling creek, & porch swing. Sleeps 5.

Located on Little Andy Mountain

3/2 with Mountain Views, Firepit & Pool Table. Sleeps 6.

Located on Little Andy Mountain