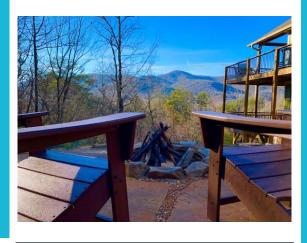

#### LITTLE ANDY LOOKOUT

4/4 New cabin with Wide-Spread Mountian views, Hot Tub, Pool Table, Firepit & Full size arcade game. Sleeps 10.

Located on Litle Andy Mountain

#### FIRESIDE CHAT

Mountain Views, Hot Tub & Firepit. Sleeps 10.

Located on Little Andy Mountain