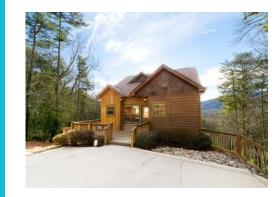

#### LITTLE ANDY LOOKOUT

4/4 New cabin with Wide-Spread Mountian views, Hot Tub, Pool Table, Firepit & Full size arcade game. Sleeps 10.

Located on Litle Andy Mountain